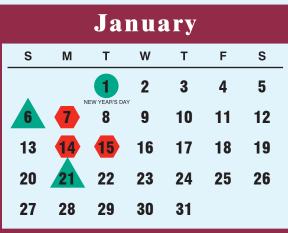

#### JANUARY Jan 1 NEW YEAR'S DAY Three Kings' Day Jan 6 Jan 7 SAD! Jan 14 SAD!

| Jan 15<br>Jan 21                                                                             | SAD!<br>Martin Luther King Jr.'s Birthday                                                                                                                                        |
|----------------------------------------------------------------------------------------------|----------------------------------------------------------------------------------------------------------------------------------------------------------------------------------|
| Feb 5<br>Feb 12                                                                              | Lunar New Year's Eve<br>Lunar New Year 4717<br>Lincoln's Birthday<br>Washington's Birthday, OBSVD                                                                                |
|                                                                                              | Ash Wednesday<br>Daylight Savings Time Begins<br>SAD!<br>Spring Begins                                                                                                           |
| <b>APRIL</b><br>Apr 14<br>Apr 18<br>Apr 19<br>Apr 20<br>Apr 21<br>Apr 25<br>Apr 26<br>Apr 27 | SAD!<br>Holy Thursday<br>Good Friday<br>Passover, 1st Day<br>Passover, 2nd Day<br>Orthodox Holy Thursday<br>Orthodox Good Friday/<br>Passover 7th Day<br>Passover, 8th Day, SAD! |
|                                                                                              |                                                                                                                                                                                  |
| <b>JUNE</b><br>Jun 2<br>Jun 4<br>Jun 5<br>Jun 6<br>Jun 9<br>Jun 10<br>Jun 14                 | SAD!<br>Eid al-Fitr, 1st Day<br>Eid al-Fitr, 2nd Day<br>Eid al-Fitr, 3rd Day<br>Shevuoth, 1st Day<br>Shevuoth, 2nd Day<br>SAD!                                                   |