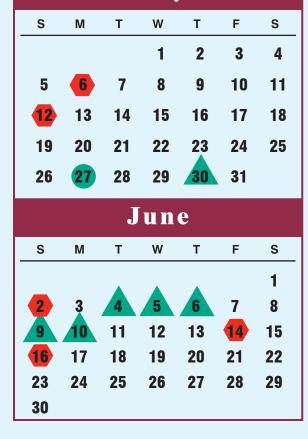

#### JANUARY Jan 1 NEW YEAR'S DAY Three Kings' Day Jan 6 Jan 7 SAD! Jan 14 SAD!

| Jan 15<br>Jan 21                                                                             | SAD!<br>Martin Luther King Jr.'s Birthday                                                                                                                                        |
|----------------------------------------------------------------------------------------------|----------------------------------------------------------------------------------------------------------------------------------------------------------------------------------|
| Feb 5<br>Feb 12                                                                              | Lunar New Year's Eve<br>Lunar New Year 4717<br>Lincoln's Birthday<br>Washington's Birthday, OBSVD                                                                                |
|                                                                                              | Ash Wednesday<br>Daylight Savings Time Begins<br>SAD!<br>Spring Begins                                                                                                           |
| <b>APRIL</b><br>Apr 14<br>Apr 18<br>Apr 19<br>Apr 20<br>Apr 21<br>Apr 25<br>Apr 26<br>Apr 27 | SAD!<br>Holy Thursday<br>Good Friday<br>Passover, 1st Day<br>Passover, 2nd Day<br>Orthodox Holy Thursday<br>Orthodox Good Friday/<br>Passover 7th Day<br>Passover, 8th Day, SAD! |
|                                                                                              |                                                                                                                                                                                  |
| <b>JUNE</b><br>Jun 2<br>Jun 4<br>Jun 5<br>Jun 6<br>Jun 9<br>Jun 10<br>Jun 14                 | SAD!<br>Eid al-Fitr, 1st Day<br>Eid al-Fitr, 2nd Day<br>Eid al-Fitr, 3rd Day<br>Shevuoth, 1st Day<br>Shevuoth, 2nd Day<br>SAD!                                                   |

Jun 16 SAD!

Jun 21 Summer Begins

| * | *  | *   | *  | *  | *  | *   | *   | *   | *   | * | * | * | * |  |
|---|----|-----|----|----|----|-----|-----|-----|-----|---|---|---|---|--|
| J | UĽ | Y   |    |    |    |     |     |     |     |   |   |   |   |  |
| J | UĽ | Y 4 | IN | DE | PE | NDI | ENC | E I | DAY | 1 |   |   |   |  |