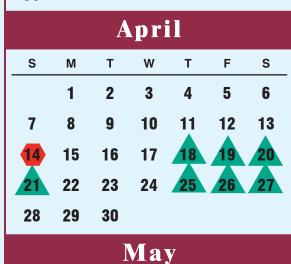

#### JANUARY Jan 1 NEW YEAR'S DAY Three Kings' Day Jan 6 Jan 7 SAD! Jan 14 SAD!

| Jan 15<br>Jan 21                                                                             | SAD!<br>Martin Luther King Jr.'s Birthday                                                                                                                                        |
|----------------------------------------------------------------------------------------------|----------------------------------------------------------------------------------------------------------------------------------------------------------------------------------|
| Feb 5<br>Feb 12                                                                              | Lunar New Year's Eve<br>Lunar New Year 4717<br>Lincoln's Birthday<br>Washington's Birthday, OBSVD                                                                                |
|                                                                                              | Ash Wednesday<br>Daylight Savings Time Begins<br>SAD!<br>Spring Begins                                                                                                           |
| <b>APRIL</b><br>Apr 14<br>Apr 18<br>Apr 19<br>Apr 20<br>Apr 21<br>Apr 25<br>Apr 26<br>Apr 27 | SAD!<br>Holy Thursday<br>Good Friday<br>Passover, 1st Day<br>Passover, 2nd Day<br>Orthodox Holy Thursday<br>Orthodox Good Friday/<br>Passover 7th Day<br>Passover, 8th Day, SAD! |
|                                                                                              |                                                                                                                                                                                  |
| <b>JUNE</b><br>Jun 2<br>Jun 4<br>Jun 5<br>Jun 6<br>Jun 9<br>Jun 10<br>Jun 14                 | SAD!<br>Eid al-Fitr, 1st Day<br>Eid al-Fitr, 2nd Day<br>Eid al-Fitr, 3rd Day<br>Shevuoth, 1st Day<br>Shevuoth, 2nd Day<br>SAD!                                                   |